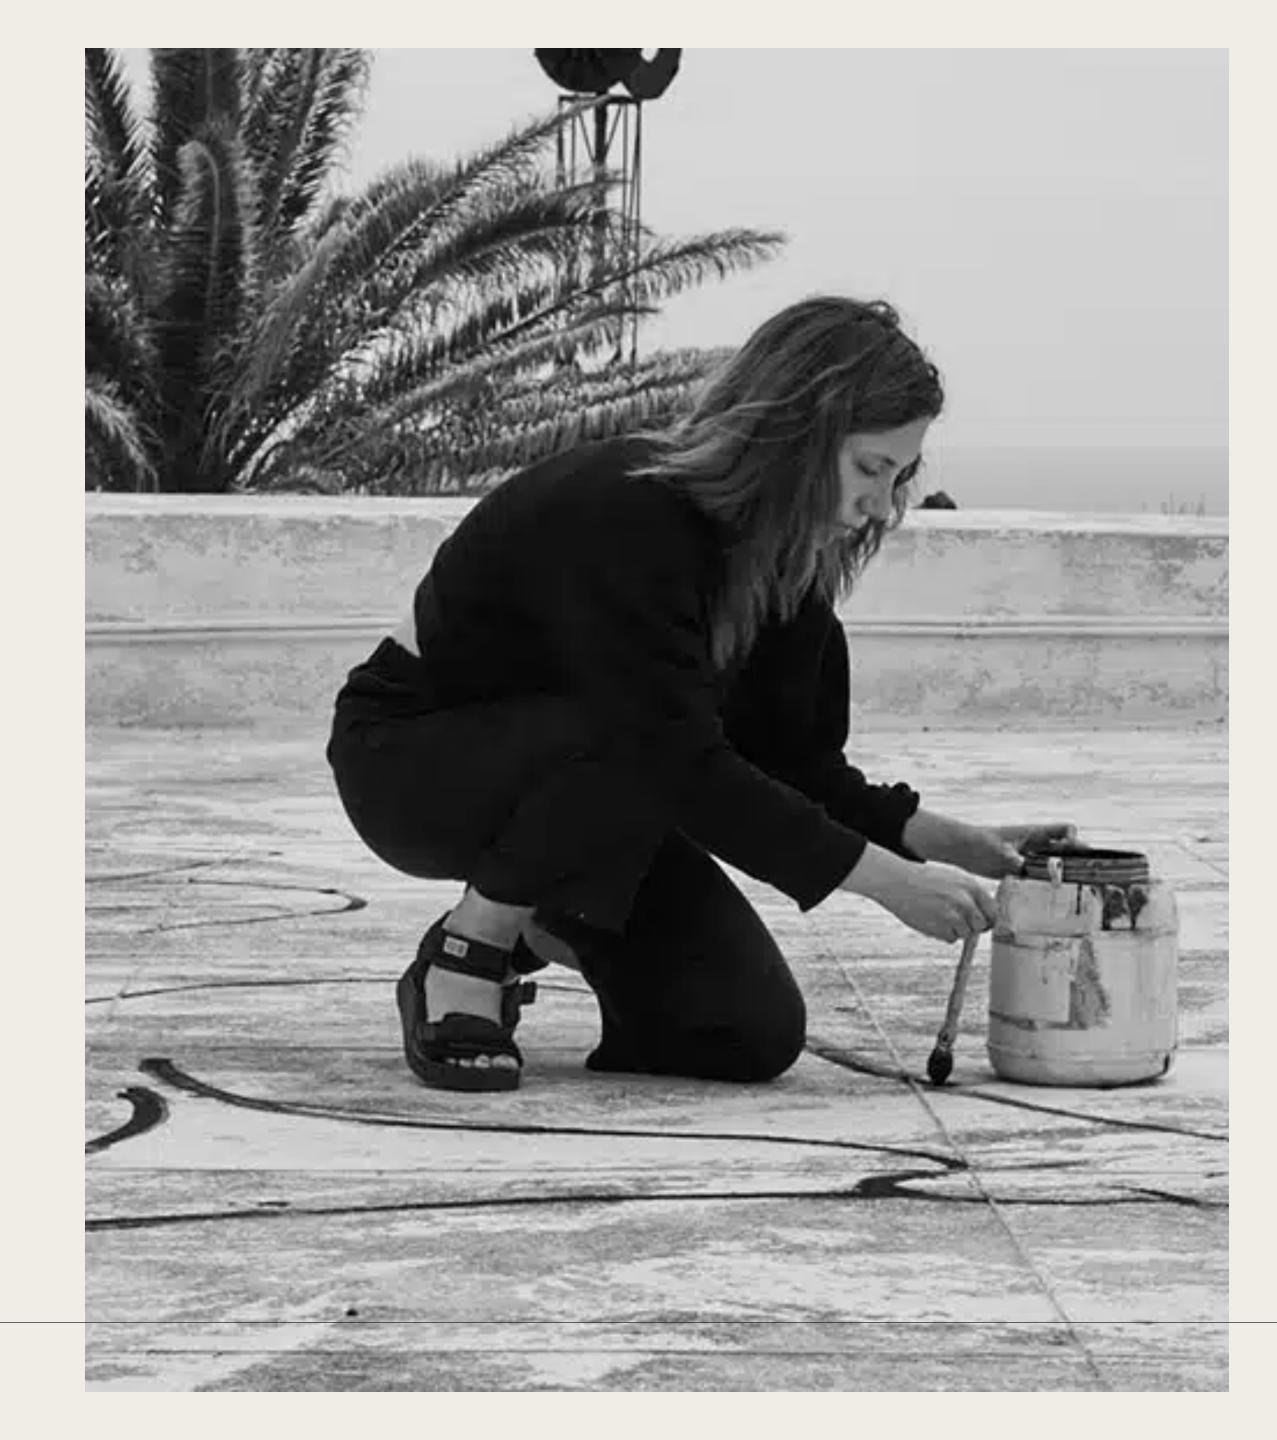

# Artist Residency

Womb - A mural for Parco de Sesi x Arnica Gallery, Italy by Alexandria Coe

Installation for The Dot Project by Alexandria Coe

Artist Residency

Site-Specific Mural by Alexandria Coe