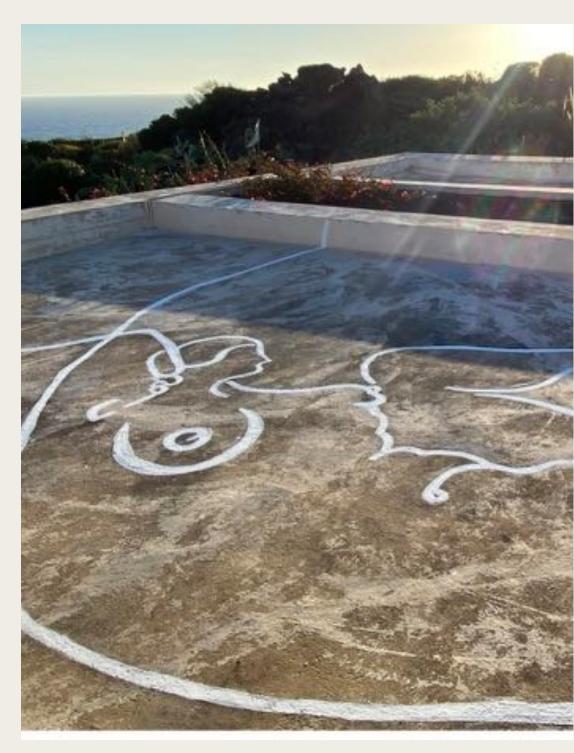

# Artist Residency

Womb - A mural for Parco de Sesi x Arnica Gallery, Italy by Alexandria Coe

Installation for The Dot Project by Alexandria Coe

Artist Residency

Site-Specific Mural by Alexandria Coe