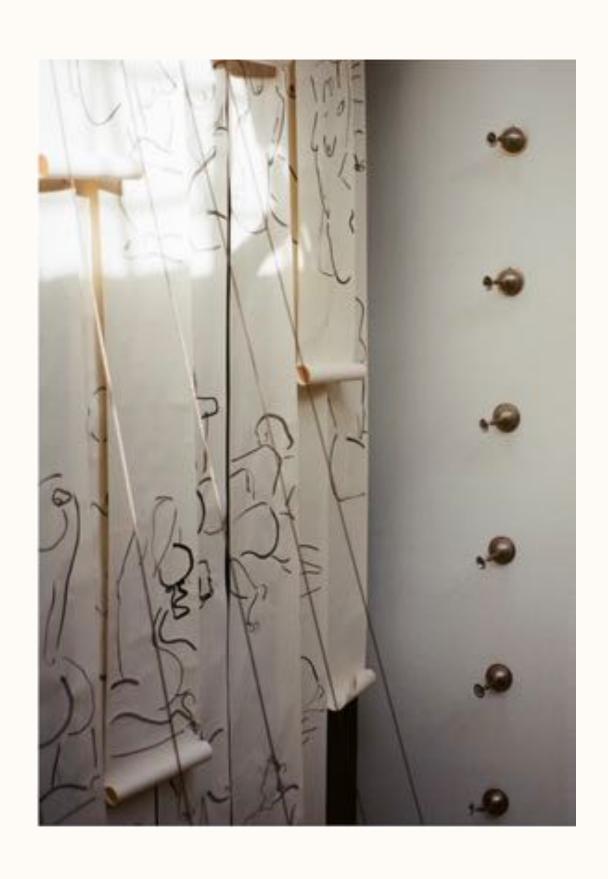

# Alexandria Coe On The Heartbreak That Inspired Her New Artworks

Having drawn out her feelings in charcoal, the artist Alexandria Coe has now collated the results of an ultimately cathartic exercise in a new book.