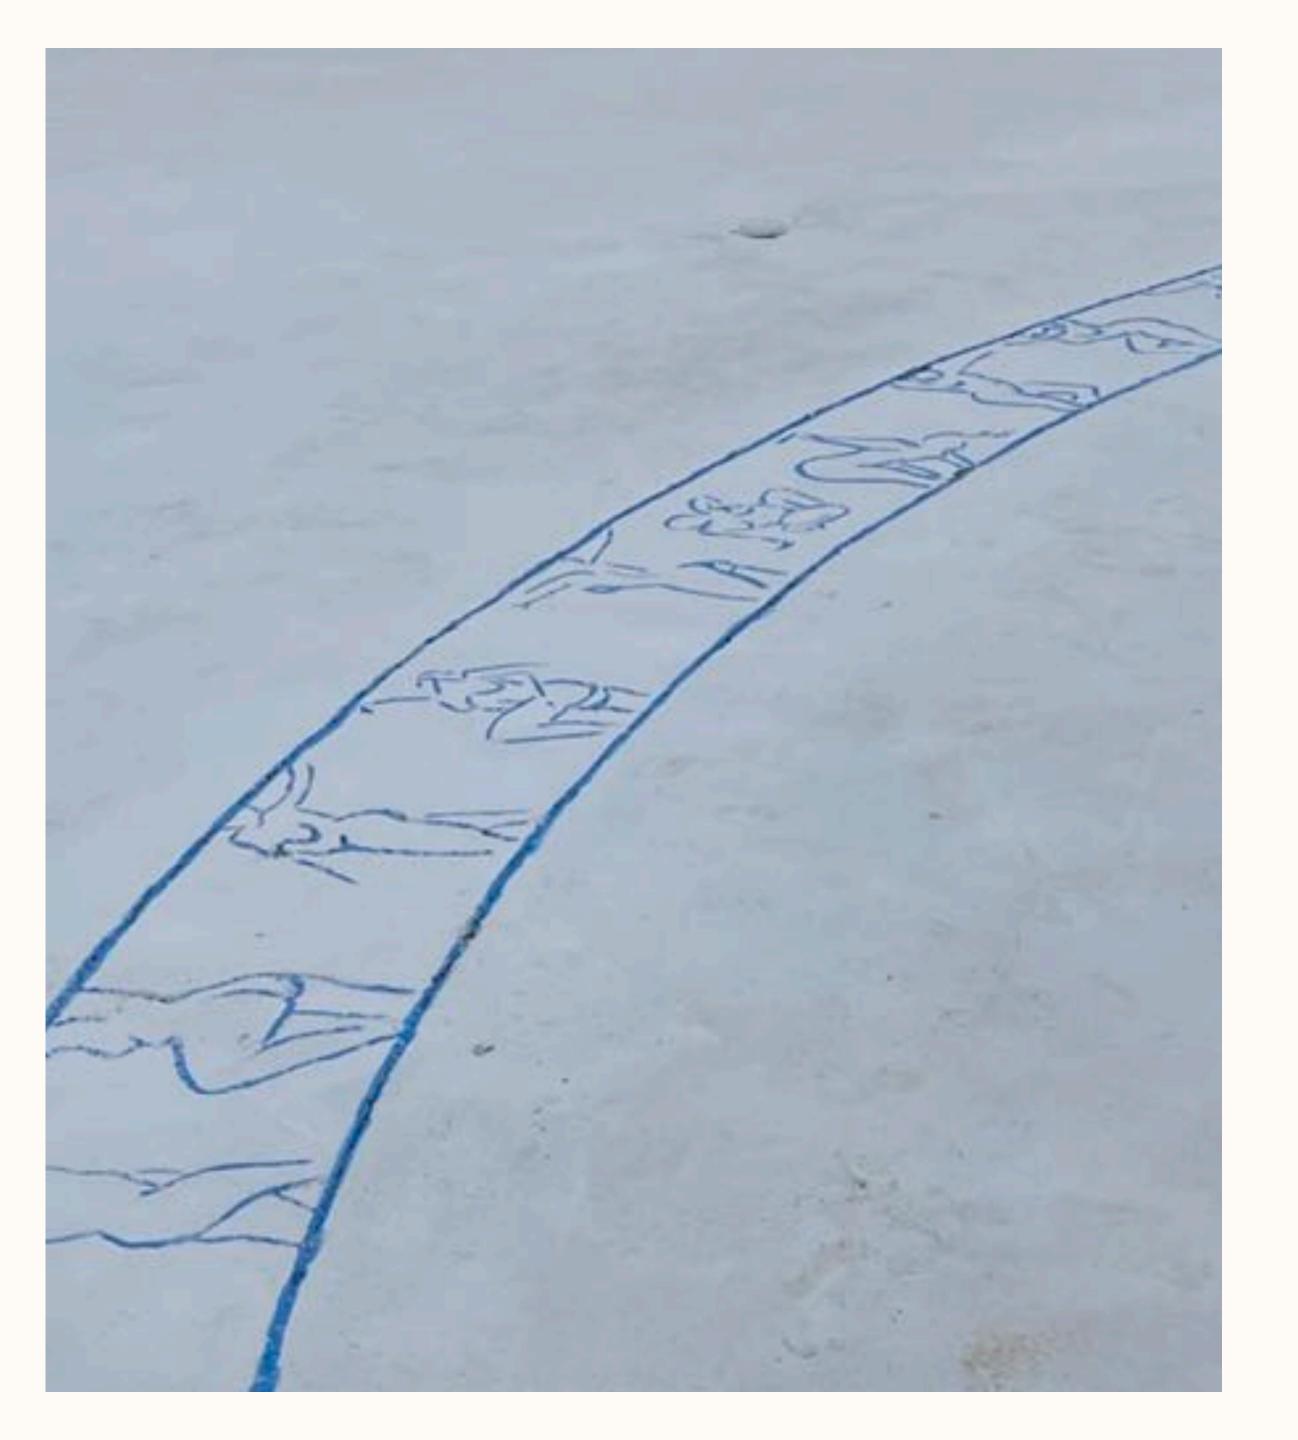

# Artist Residency

Womb - A mural for Parco de Sesi x Arnica Gallery, Italy by Alexandria Coe

Installation for The Dot Project by Alexandria Coe

Artist Residency

Site-Specific Mural by Alexandria Coe