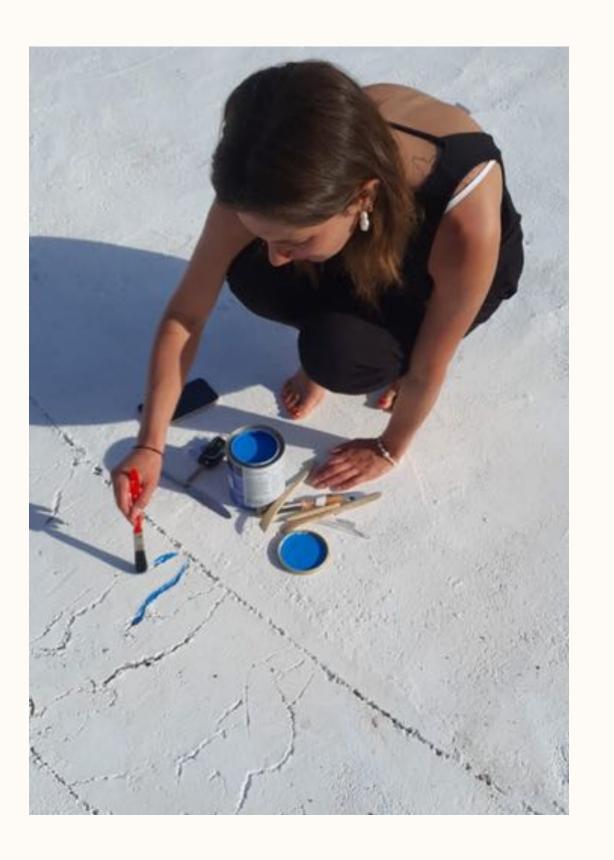

# Artist Residency

Womb - A mural for Parco de Sesi x Arnica Gallery, Italy by Alexandria Coe

Installation for The Dot Project by Alexandria Coe

Artist Residency

Site-Specific Mural by Alexandria Coe

### Private Comission

Site-Specific Installation by Alexandria Coe Alexandria Coe x Little Green Paint Co.