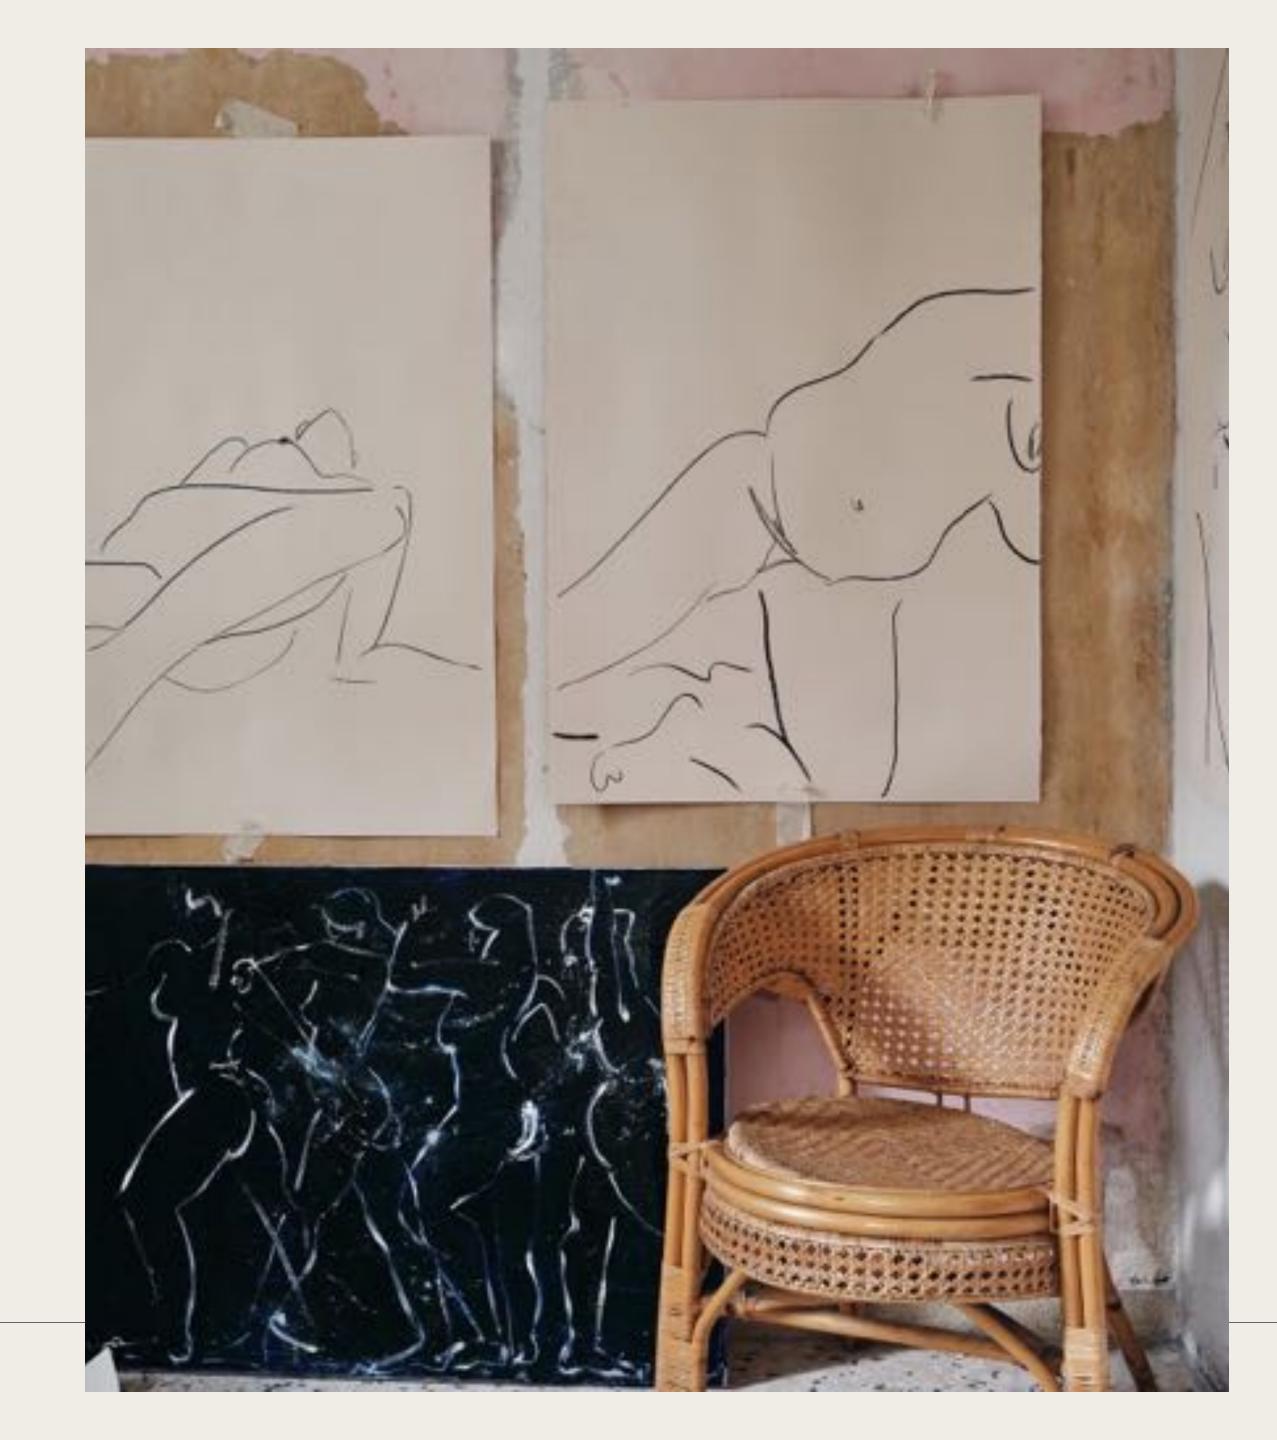

# Artist Residency

Womb - A mural for Parco de Sesi x Arnica Gallery, Italy by Alexandria Coe

Installation for The Dot Project by Alexandria Coe

Artist Residency

Site-Specific Mural by Alexandria Coe

### Private Comission

Site-Specific Installation by Alexandria Coe Alexandria Coe x Little Green Paint Co.