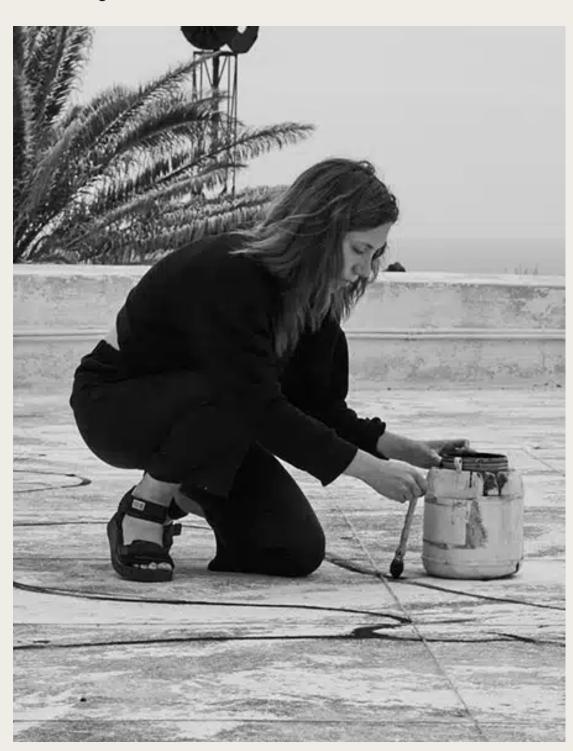

# Artist Residency

Womb - A mural for Parco de Sesi x Arnica Gallery, Italy by Alexandria Coe

Installation for The Dot Project by Alexandria Coe

Artist Residency

Site-Specific Mural by Alexandria Coe

### Private Comission

Site-Specific Installation by Alexandria Coe Alexandria Coe x Little Green Paint Co.