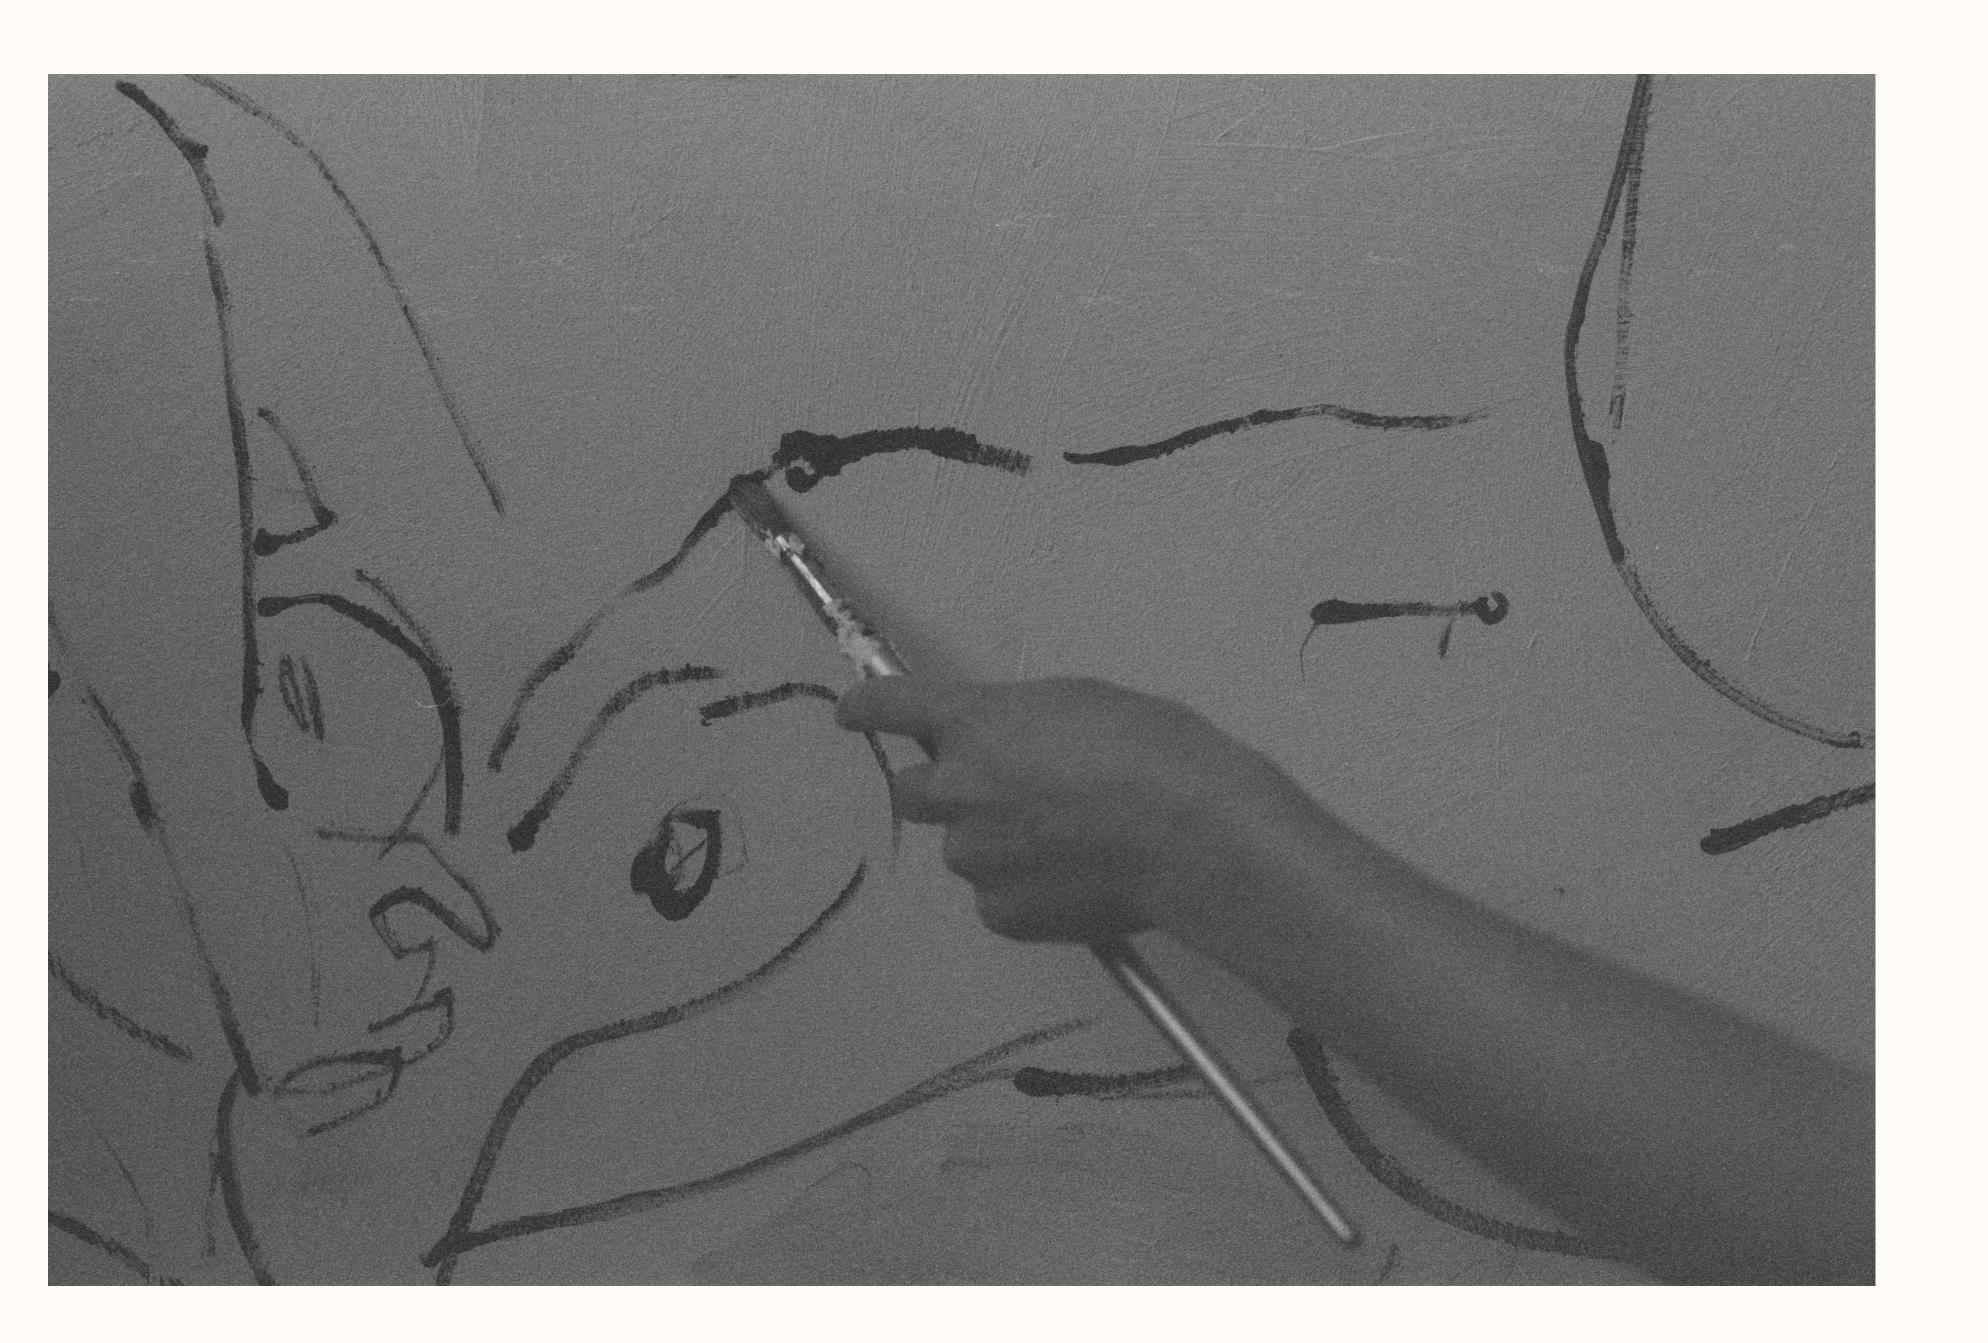

# Alexandria Coe On The Heartbreak That Inspired Her New Artworks

Having drawn out her feelings in charcoal, the artist Alexandria Coe has now collated the results of an ultimately cathartic exercise in a new book.