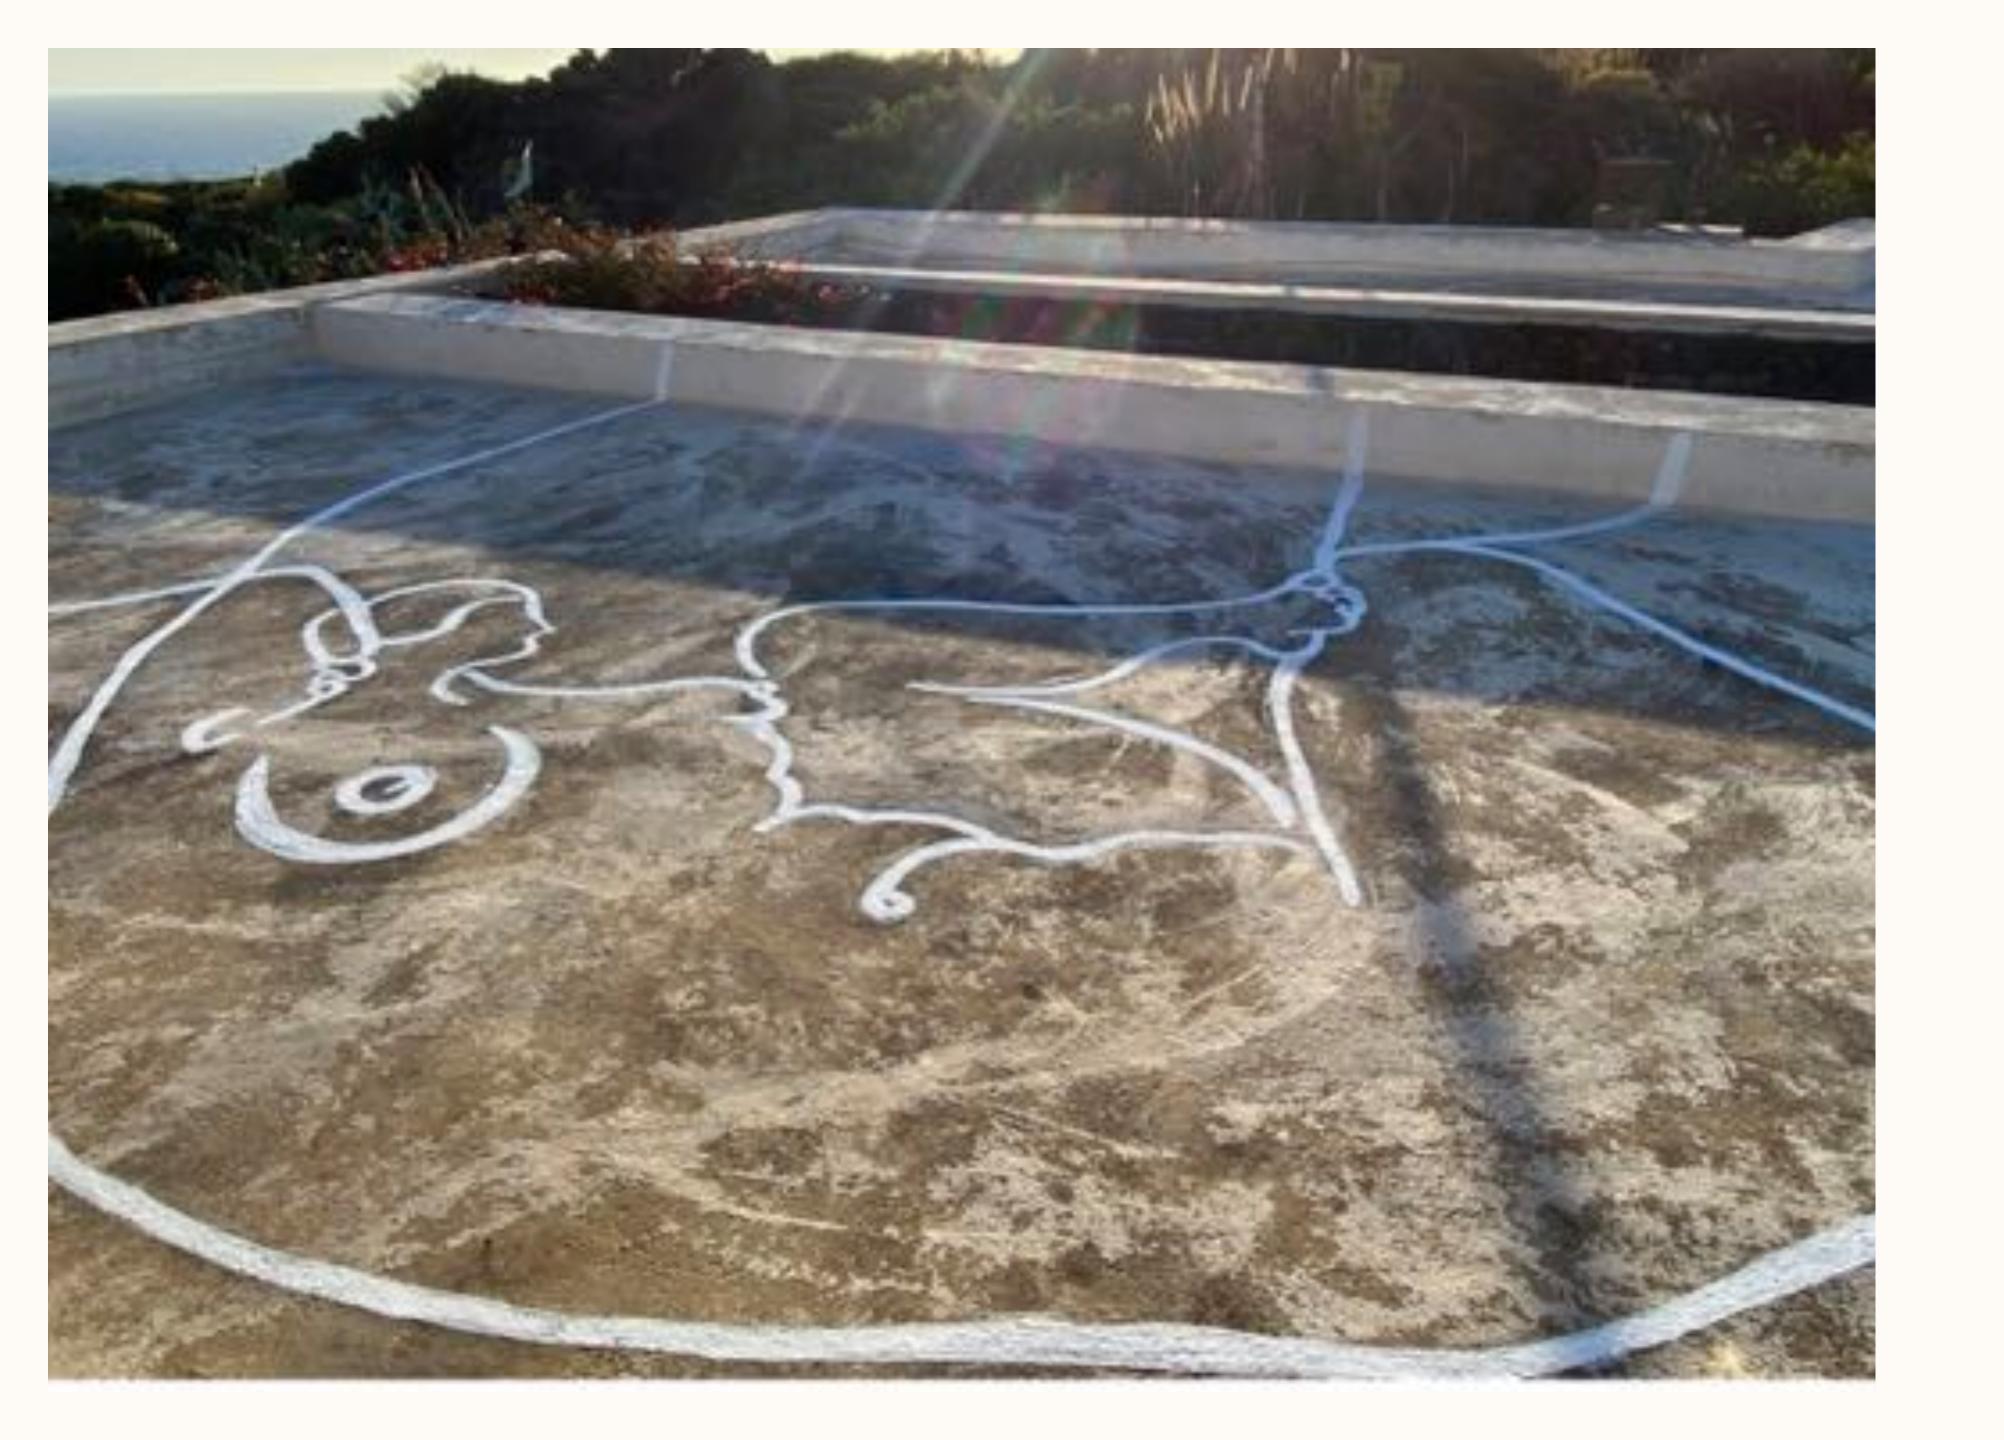

# Artist Residency

Womb - A mural for Parco de Sesi x Arnica Gallery, Italy by Alexandria Coe

Installation for The Dot Project by Alexandria Coe

Artist Residency

Site-Specific Mural by Alexandria Coe