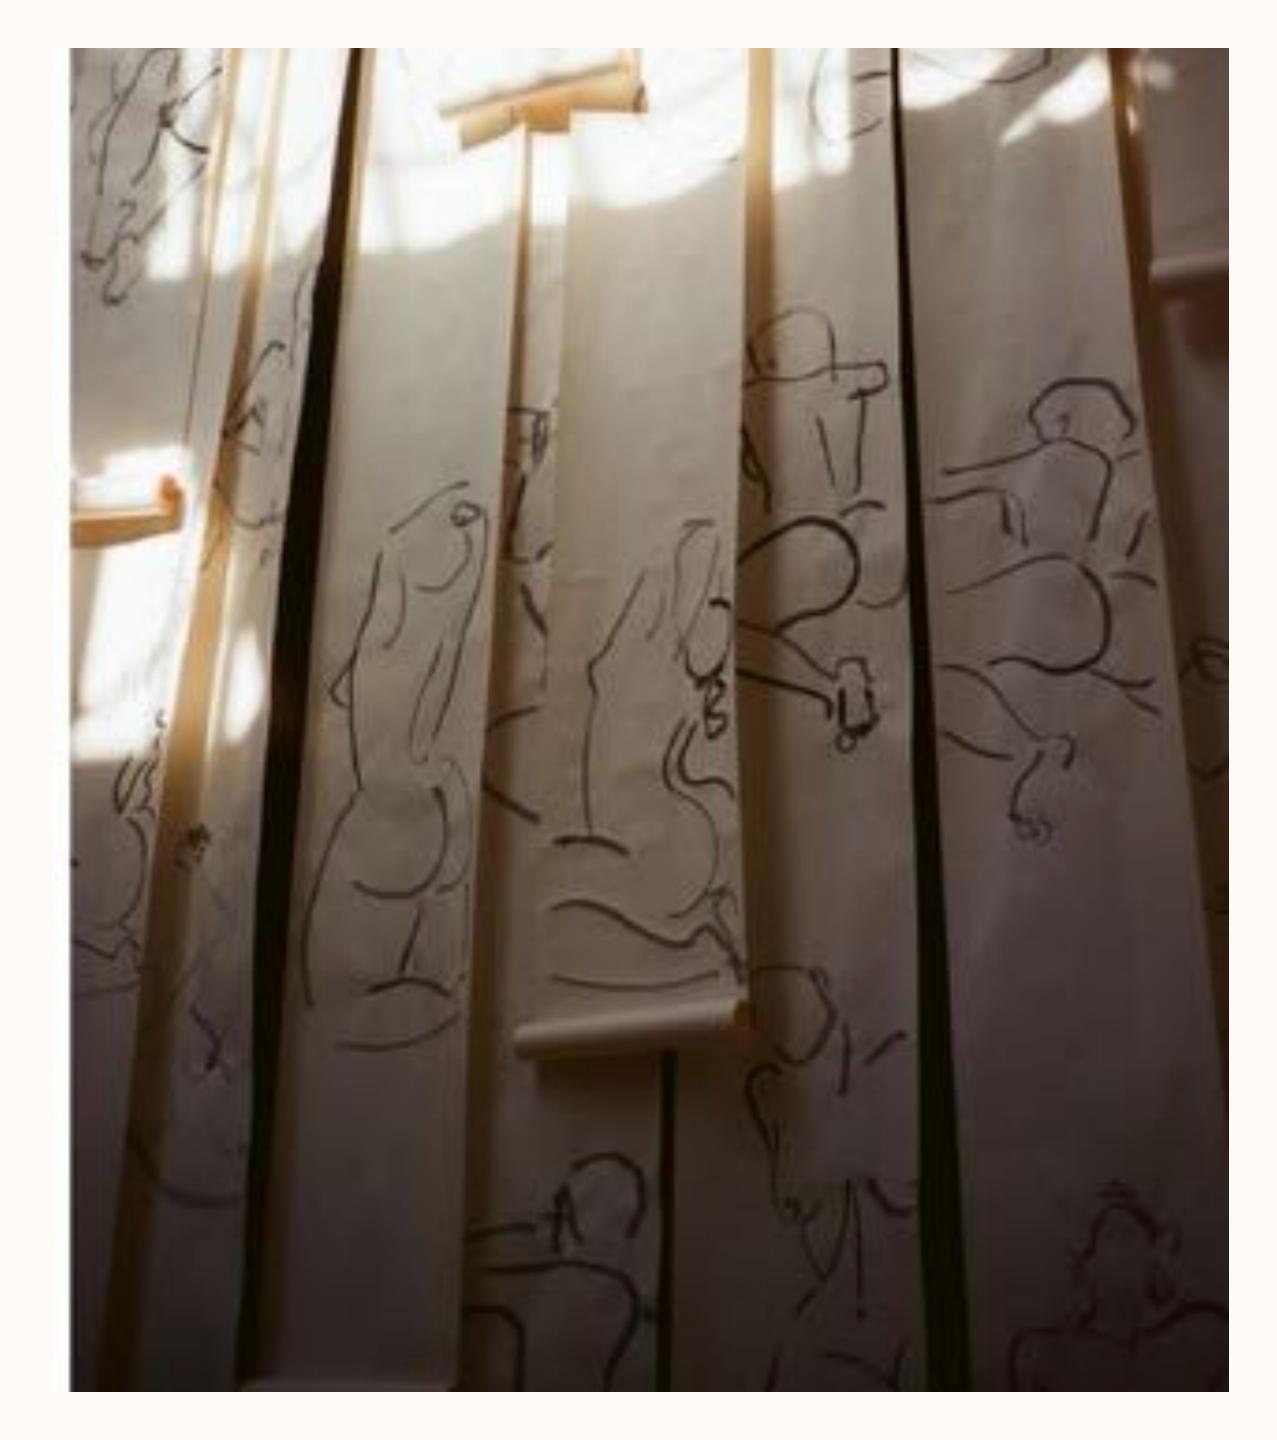

# Alexandria Coe On The Heartbreak That Inspired Her New Artworks

Having drawn out her feelings in charcoal, the artist Alexandria Coe has now collated the results of an ultimately cathartic exercise in a new book.